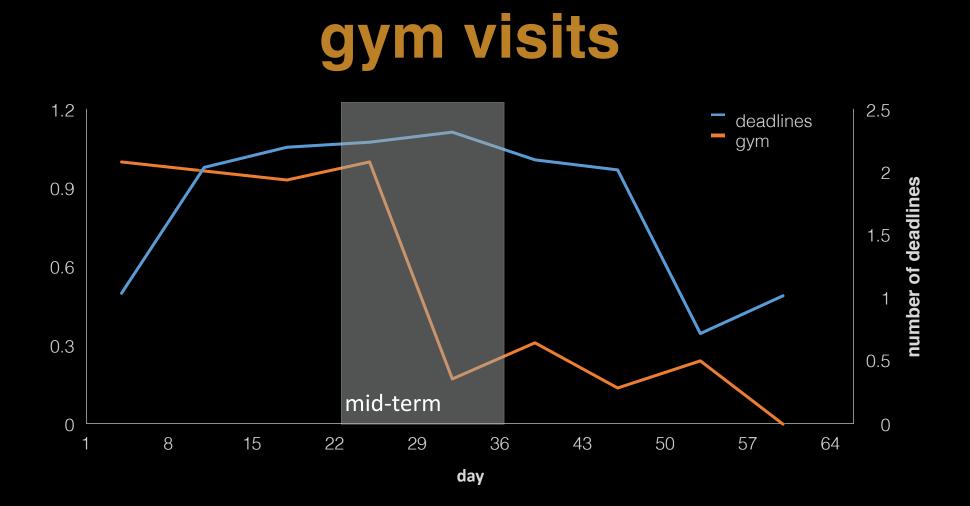

tress), academic performance (grades across all the cumulative GPA) and behavioral trends (e.g., how stress, sleep, visits to the gym, etc. change in response to college



#### 8 😴 🚺 2 9:02 $\diamond$ 😵 🗐 🖉 🕅 🛄 🖬 வ 9 3:17 Touch how you feel right now. Stress Sleep Right now, I am... How many hours did you sleep last night? A little stressed <3 How would rate your overall sleep last night? A little stressed Very good **Definitely stressed** Stressed out How often did you have trouble Feeling good staying awake yesterday while in Feeling great class, eating meals or engaging in social activity? None Save Response Save Response : $\hookrightarrow$ $\frown$ IJ $\frown$

## attendance rates







# depression





# face-to-face conversation



# activity duration



### stress and affect









#### Top 10 Leading Disease/Disorder Categories Contributing to U.S. DALYs (2010)







#### A tragic trend









# he always went off his meds

## electroconvulsive therapy (ECT), aka electroshock therapy

# Predicting relapse in schizophrenia





- Randomize Control Trail at Zuker Hill Hospital with John Kane, Dror Ben-Zeev, Tanzeem Choudhry
- Smartphone arm (n=75) and treatment as usual arm (n=75).
- 12 months (in the middle now)
- Passive sensing, EMA, monthly BPRS, hospitalization, ER visits, 3 monthly assessmen

schizophrenic

CALM Have you been feeling CALM? Have you been SOCIAL? SOCIAL VOICES Have you been bothered by VOICES? SEEING THINGS Have you been SEEING THINGS other people can't see? **STRESSED** Have you been feeling STRESSED? Have you been worried about people t