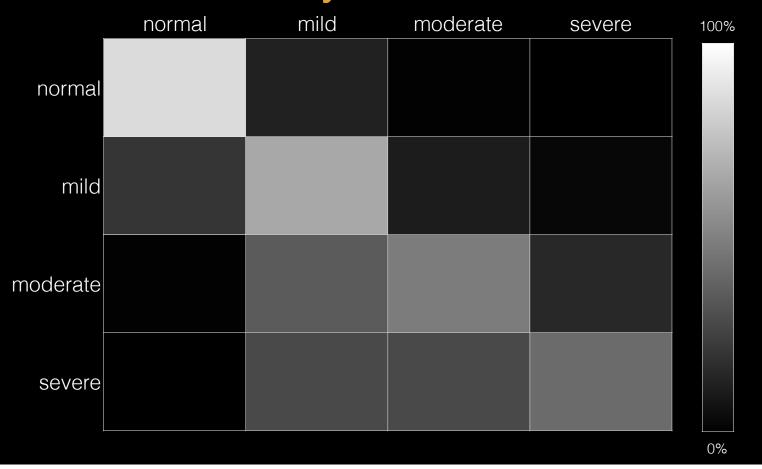

### BRIEF PSYCHIATRIC RATING SCALE (BPRS)

| Patient Nam                 | e Today's Date                                                                                                                |
|-----------------------------|-------------------------------------------------------------------------------------------------------------------------------|
| Please enter t              | he score for the term that best describes the patient's condition.                                                            |
| 0 = Not asso<br>7 = Extreme | essed, $1 = Not present$ , $2 = Very mild$ , $3 = Mild$ , $4 = Moderate$ , $5 = Moderately severe$ , $6 = Severe$ , ly severe |
| Score                       |                                                                                                                               |
| 1.                          | SOMATIC CONCERN<br>Preoccupation with physical health, fear of physical illness, hypochondriasis.                             |
| 2.                          | ANXIETY<br>Worry, fear, over-concern for present or future, uneasiness.                                                       |
| 3.                          | EMOTIONAL WITHDRAWAL<br>Lack of spontaneous interaction, isolation deficiency in relating to others.                          |
| 4.                          | CONCEPTUAL DISORGANIZATION<br>Thought processes confused, disconnected, disorganized, disrupted.                              |
| 5.                          | GUILT FEELINGS<br>Self-blame, shame, remorse for past behavior.                                                               |
| 6.                          | TENSION                                                                                                                       |