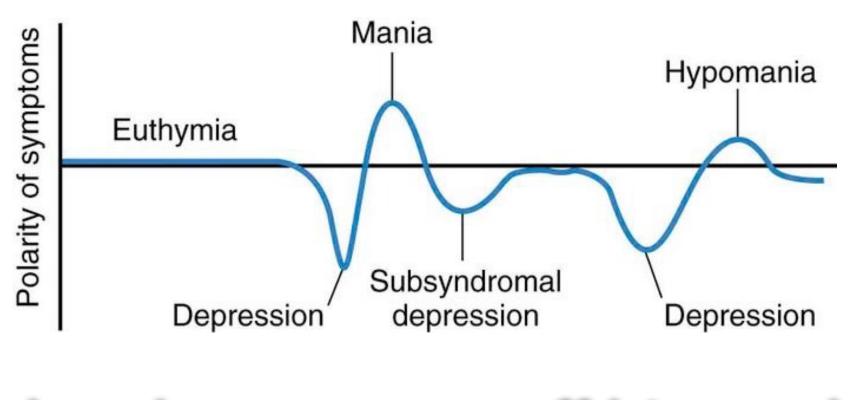

to the gym, etc. change in response to college



#### 8 😴 🚺 2 9:02 $\diamond$ 😵 🗐 🖉 🕅 🛄 🖬 வ 9 3:17 Touch how you feel right now. Stress Sleep Right now, I am... How many hours did you sleep last night? A little stressed <3 How would rate your overall sleep last night? A little stressed Very good **Definitely stressed** Stressed out How often did you have trouble Feeling good staying awake yesterday while in Feeling great class, eating meals or engaging in social activity? None Save Response Save Response : $\hookrightarrow$ $\frown$ IJ $\frown$

## attendance rates







# depression





# face-to-face conversation



# activity duration



### stress and affect









#### Top 10 Leading Disease/Disorder Categories Contributing to U.S. DALYs (2010)







#### A tragic trend









# he always went off his meds

## electroconvulsive therapy (ECT), aka electroshock therapy

# Predicting relapse in schizophrenia





- Randomize Control Trail at Zuker Hill Hospital with John Kane, Dror Ben-Zeev, Tanzeem Choudhry
- Smartphone arm (n=75) and treatment as usual arm (n=75).
- 12 months (in the middle now)
- Passive sensing, EMA, monthly BPRS, hospitalization, ER visits, 3 monthly assessmen

schizophrenic

CALM Have you been feeling CALM? Have you been SOCIAL? SOCIAL VOICES Have you been bothered by VOICES? SEEING THINGS Have you been SEEING THINGS other people can't see? **STRESSED** Have you been feeling STRESSED? Have you been worried about people trying to HARM you? HARM Have you been SLEEPING well? SLEEPING Have you been able to THINK clearly? THINK DEPRESSED Have yo