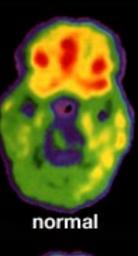

schizophrenic

CALM Have you been feeling CALM? Have you been SOCIAL? SOCIAL VOICES Have you been bothered by VOICES? SEEING THINGS Have you been SEEING THINGS other people can't see? **STRESSED** Have you been feeling STRESSED? Have you been worried about people trying to HARM you? HARM Have you been SLEEPING well? SLEEPING Have you been able to THINK clearly? THINK DEPRESSED Have you been DEPRESSED? HOPEFUL Have you been HOPEFUL about the future?