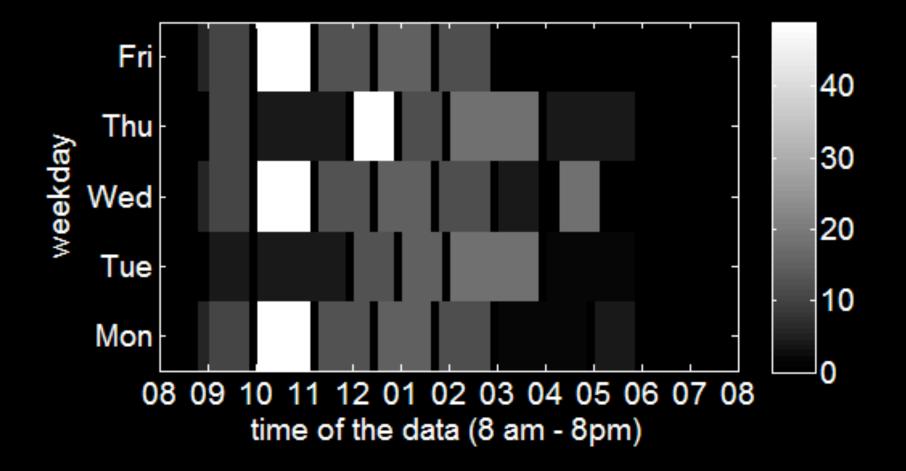

the phones of a class of 48 Dartmouterm to assess their mental health (e.g., depression, loneliness, stress), academic performance (grades across all the cumulative GPA) and behavioral trends (e.g., how stress, sleep, visits to the gym, etc. change in response to college



#### 8 😴 🚺 2 9:02 $\diamond$ 😵 🗐 🖉 🕅 🛄 🖬 வ 9 3:17 Touch how you feel right now. Stress Sleep Right now, I am... How many hours did you sleep last night? A little stressed <3 How would rate your overall sleep last night? A little stressed Very good **Definitely stressed** Stressed out How often did you have trouble Feeling good staying awake yesterday while in Feeling great class, eating meals or engaging in social activity? None Save Response Save Response : $\hookrightarrow$ $\frown$ IJ $\frown$

## attendance rates







# depression





# face-to-face conversation



# activity duration



### stress and affect









#### Top 10 Leading Disease/Disorder Categories Contributing to U.S. DALYs (2010)







#### A tragic trend









# he always went off his meds

## electroconvulsive therapy (ECT), aka electroshock therapy

# Predicting relapse in schizophrenia





- Randomize Control Trail at Zuker Hill Hospital with John Kane, Dror Ben-Zeev, Tanzeem Choudhry
- Smartphone arm (n=75) and treatment as usual arm (n=75).
- 12 months (in the middle now)
- Passive sensing, EMA, monthly BPRS, hospitalization, ER visits, 3 monthly assessmen

schizophrenic

CALM Have you been feeling CALM? Have you been SOCIAL? SOCIAL VOICES Have you been bothered by VOICES? SEEING THINGS Have you been SEEING THINGS ot