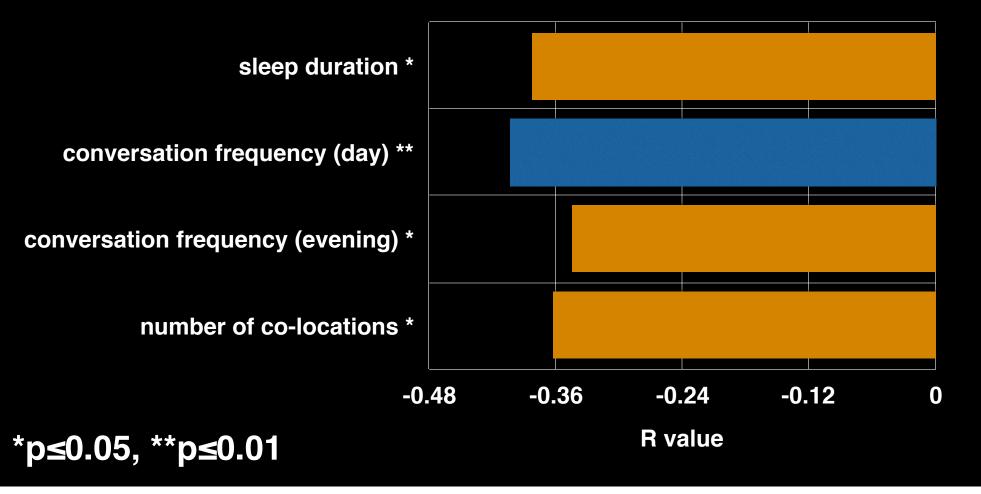

## attendance rates

# depression

# face-to-face conversation

# activity duration

### stress and affect