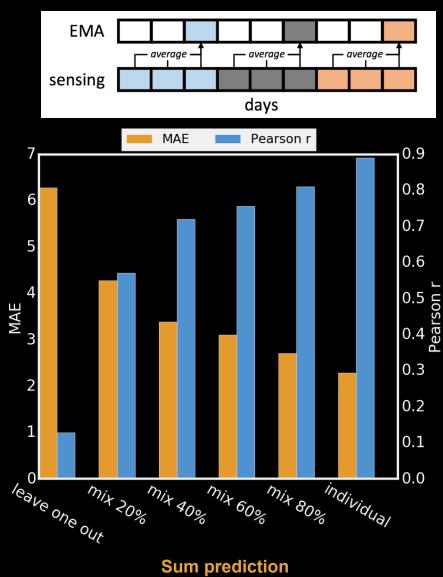

- Randomize Control Trail at Zuker Hill Hospital with John Kane, Dror Ben-Zeev, Tanzeem Choudhry
- Smartphone arm (n=75) and treatment as usual arm (n=75).
- 12 months (in the middle now)
- Passive sensing, EMA, monthly BPRS, hospitalization, ER visits, 3 monthly assessmen

schizophrenic

CALM Have you been feeling CALM? Have you been SOCIAL? SOCIAL VOICES Have you been bothered by VOICES? SEEING THINGS Have you been SEEING THINGS other people can't see? **STRESSED** Have you been feeling STRESSED? Have you been worried about people trying to HARM you? HARM Have you been SLEEPING well? SLEEPING Have you been able to THINK clearly? THINK DEPRESSED Have you been DEPRESSED? HOPEFUL Have you been HOPEFUL about the future?

# is there a relapse signal?







## predicting health dimensions





### BRIEF PSYCHIATRIC RATING SCALE (BPRS)

| Patient Nam                 | e Today's Date                                                                                                                |
|-----------------------------|-------------------------------------------------------------------------------------------------------------------------------|
| Please enter t              | he score for the term that best describes the patient's condition.                                                            |
| 0 = Not asso<br>7 = Extreme | essed, $1 = Not present$ , $2 = Very mild$ , $3 = Mild$ , $4 = Moderate$ , $5 = Moderately severe$ , $6 = Severe$ , ly severe |
| Score                       |