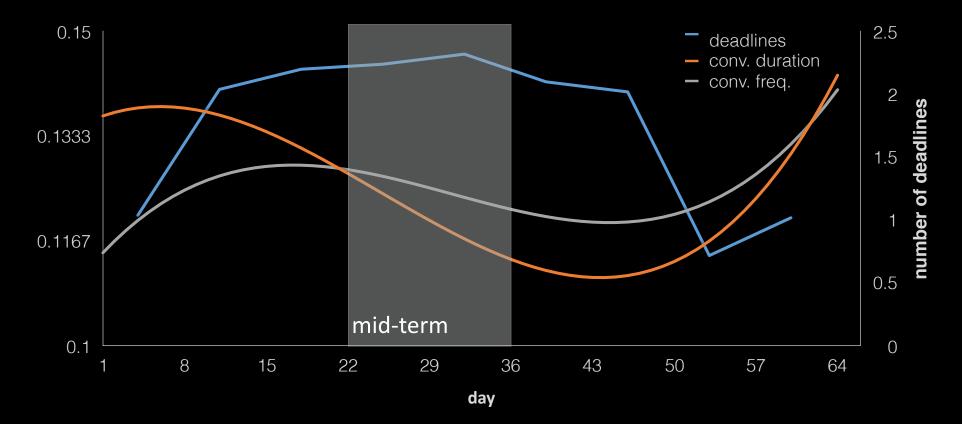

eir mental health (e.g., depression, loneliness, stress), academic performance (grades across all the cumulative GPA) and behavioral trends (e.g., how stress, sleep, visits to the gym, etc. change in response to college



#### 8 😴 🚺 2 9:02 $\diamond$ 😵 🗐 🖉 🕅 🛄 🖬 வ 9 3:17 Touch how you feel right now. Stress Sleep Right now, I am... How many hours did you sleep last night? A little stressed <3 How would rate your overall sleep last night? A little stressed Very good **Definitely stressed** Stressed out How often did you have trouble Feeling good staying awake yesterday while in Feeling great class, eating meals or engaging in social activity? None Save Response Save Response : $\hookrightarrow$ $\frown$ IJ $\frown$

## attendance rates







# depression





# face-to-face conversation



# activity duration



### stress and affect









#### Top 10 Leading Disease/Disorder Categories Contributing to U.S. DALYs (2010)







#### A tragic trend









# he always went off his meds

## electroconvulsive therapy (ECT), aka electroshock therapy

# Predicting relapse in schizophrenia





- Randomize Control Trail at Zuker Hill Hospital with John Kane, Dror Ben-Zeev, Tanzeem Choudhry
- Smartphone arm (n=75) and treatment as usual arm (n=75).
- 12 months (in the middle now)
- Passive sensing, EMA, monthly BPRS, hospitalization, ER visits, 3 monthly assessmen

schizophrenic

CALM Have you been feeling CALM? Have you been SOCIAL? SOCIAL VOICES Have you been bothered by VOICES? SEEING THINGS Have you been SEEING THINGS other people can't see? **STRESSED** Have you been feel