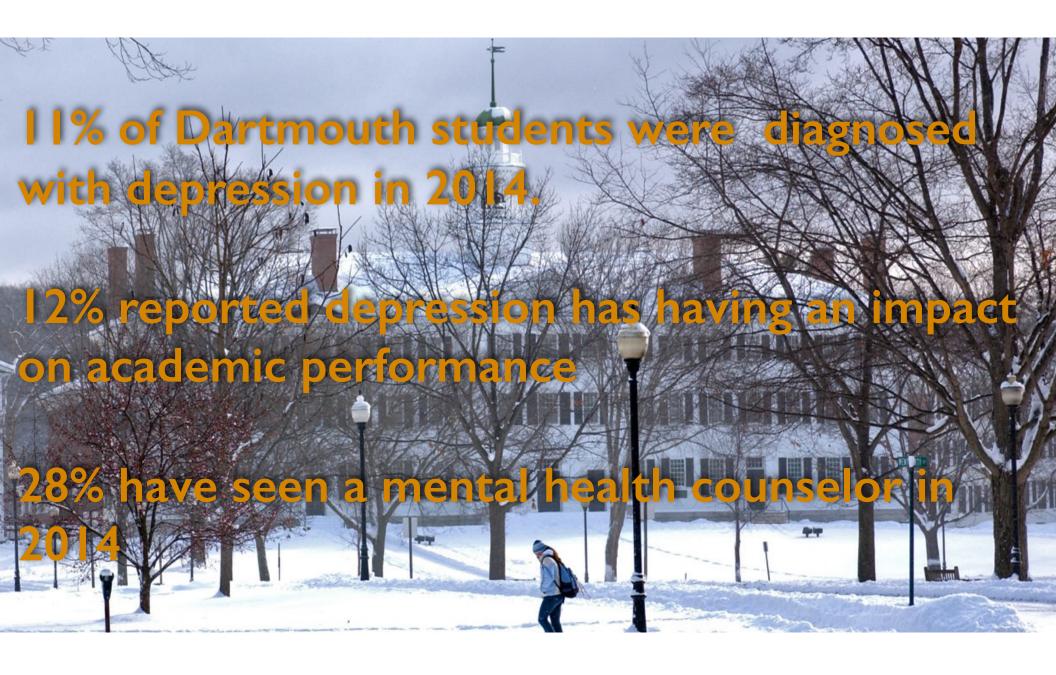

# My Brother Ed: Mental illness w hot his choice

Andrew T. Campbell, Dartmouth College ACM UbiComp Workshop on Mental Health and Wellbeing, Heidelberg, September 5, 2016



### ca·ve·at

/'kavē,at, kävē,ät/

noun

a warning or proviso of specific stipulations, conditions, or limitations. *synonyms:* warning, caution, admonition; More

LAW

a notice, especially in a probate, that certain actions may not be taken without informing the person who gave the notice.

Translations, word origin, and more definitions

Feedback



















### StudentLife

StudentLife is the first study that uses passive and automatic sensing data from the phones of a class of 48 Dartmouterm to assess their mental health (e.g., depression, loneliness, stress), academic performance (grades across all the cumulative GPA) and behavioral trends (e.g., how stress, sleep, visits to the gym, etc. change in response to college



#### 8 😴 🚺 2 9:02 $\diamond$ 😵 🗐 🖉 🕅 🛄 🖬 வ 9 3:17 Touch how you feel right now. Stress Sleep Right now, I am... How many hours did you sleep last night? A little stressed <3 How would rate your overall sleep last night? A little stressed Very good **Definitely stressed** Stressed out How often did you have trouble Feeling good staying awake yesterday while in Feeling great class, eating meals or engaging in social act