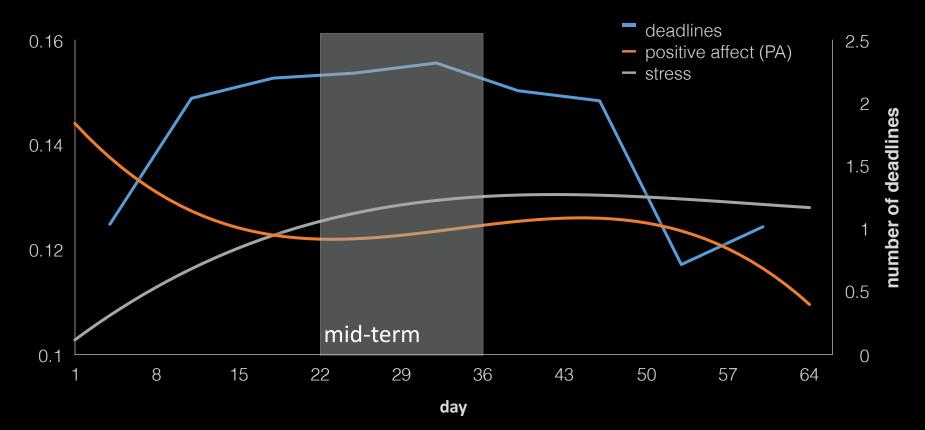

stress), academic performance (grades across all the cumulative GPA) and behavioral trends (e.g., how stress, sleep, visits to the gym, etc. change in response to college



#### 8 😴 🚺 2 9:02 $\diamond$ 😵 🗐 🖉 🕅 🛄 🖬 வ 9 3:17 Touch how you feel right now. Stress Sleep Right now, I am... How many hours did you sleep last night? A little stressed <3 How would rate your overall sleep last night? A little stressed Very good **Definitely stressed** Stressed out How often did you have trouble Feeling good staying awake yesterday while in Feeling great class, eating meals or engaging in social activity? None Save Response Save Response : $\hookrightarrow$ $\frown$ IJ $\frown$

## attendance rates







# depression





# face-to-face conversation



# activity duration



### stress and affect









#### Top 10 Leading Disease/Disorder Categories Contributing to U.S. DALYs (2010)







#### A tragic trend









# he always went off his meds

## electroconvulsive therapy (ECT), aka electroshock therapy

# Predicting relapse in schizophrenia





- Randomize Control Trail at Zuker Hill Hospital with John Kane, Dror Ben-Zeev, Tanzeem Choudhry
- Smartphone arm (n=75) and treatment as usual arm (n=75).
- 12 months (in the middle now)
- Passive sensing, EMA, monthly BPRS, hospitalization, ER visits, 3 monthly assessmen

schizophrenic

CALM Have you been feeling CALM? Have you been SOCIAL? SOCIAL VOICES Have you been bothered by VOICES? SEEING THINGS Have you been SEEING THINGS other people can't see? **STRESSED** Have you been feeling STRESSED? Have you been worried about people