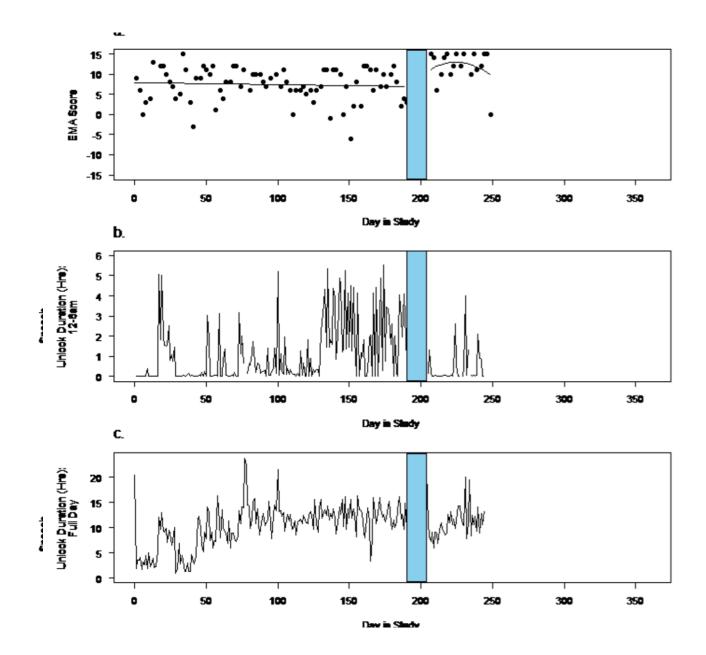

# Predicting relapse in schizophrenia

- Randomize Control Trail at Zuker Hill Hospital with John Kane, Dror Ben-Zeev, Tanzeem Choudhry
- Smartphone arm (n=75) and treatment as usual arm (n=75).
- 12 months (in the middle now)
- Passive sensing, EMA, monthly BPRS, hospitalization, ER visits, 3 monthly assessmen

# is there a relapse signal?