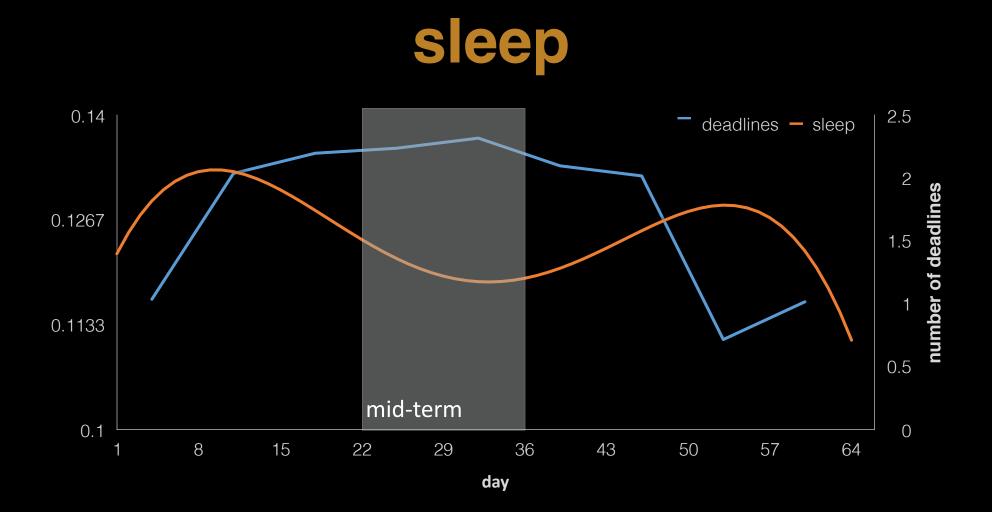

of 48 Dartmouterm to assess their mental health (e.g., depression, loneliness, stress), academic performance (grades across all the cumulative GPA) and behavioral trends (e.g., how stress, sleep, visits to the gym, etc. change in response to college



#### 8 😴 🚺 2 9:02 $\diamond$ 😵 🗐 🖉 🕅 🛄 🖬 வ 9 3:17 Touch how you feel right now. Stress Sleep Right now, I am... How many hours did you sleep last night? A little stressed <3 How would rate your overall sleep last night? A little stressed Very good **Definitely stressed** Stressed out How often did you have trouble Feeling good staying awake yesterday while in Feeling great class, eating meals or engaging in social activity? None Save Response Save Response : $\hookrightarrow$ $\frown$ IJ $\frown$

## attendance rates







# depression





# face-to-face conversation



# activity duration



### stress and affect









#### Top 10 Leading Disease/Disorder Categories Contributing to U.S. DALYs (2010)







#### A tragic trend









# he always went off his meds

## electroconvulsive therapy (ECT), aka electroshock therapy

# Predicting relapse in schizophrenia





- Randomize Control Trail at Zuker Hill Hospital with John Kane, Dror Ben-Zeev, Tanzeem Choudhry
- Smartphone arm (n=75) and treatment as usual arm (n=75).
- 12 months (in the middle now)
- Passive sensing, EMA, monthly BPRS, hospitalization, ER visits, 3 monthly assessmen

schizophrenic

CALM Have you been feeling CALM? Have you been SOCIAL? SOCIAL VOICES Have you been bothered by VOICES? SEEING THINGS Have you been SEEING THINGS other people can't see?