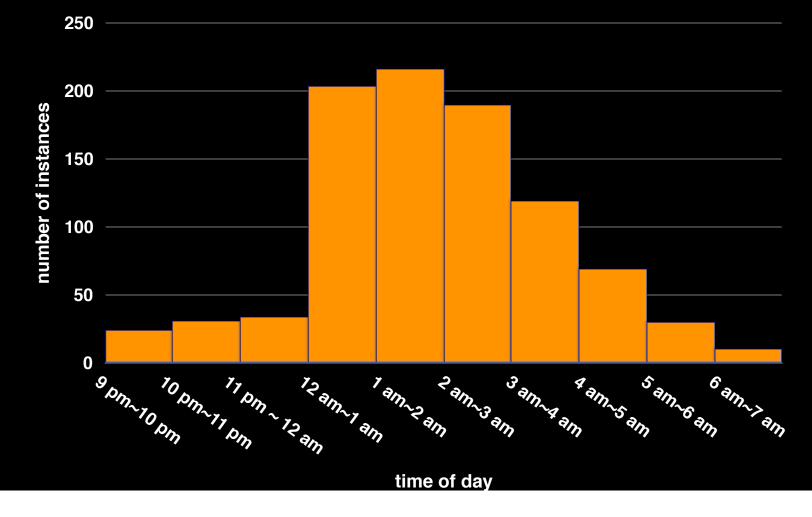

phones of a class of 48 Dartmouterm to assess their mental health (e.g., depression, loneliness, stress), academic performance (grades across all the cumulative GPA) and behavioral trends (e.g., how stress, sleep, visits to the gym, etc. change in response to college



#### 8 😴 🚺 2 9:02 $\diamond$ 😵 🗐 🖉 🕅 🛄 🖬 வ 9 3:17 Touch how you feel right now. Stress Sleep Right now, I am... How many hours did you sleep last night? A little stressed <3 How would rate your overall sleep last night? A little stressed Very good **Definitely stressed** Stressed out How often did you have trouble Feeling good staying awake yesterday while in Feeling great class, eating meals or engaging in social activity? None Save Response Save Response : $\hookrightarrow$ $\frown$ IJ $\frown$

## attendance rates







# depression





# face-to-face conversation



# activity duration



### stress and affect









#### Top 10 Leading Disease/Disorder Categories Contributing to U.S. DALYs (2010)







#### A tragic trend









# he always went off his meds

## electroconvulsive therapy (ECT), aka electroshock therapy

# Predicting relapse in schizophrenia





- Randomize Control Trail at Zuker Hill Hospital with John Kane, Dror Ben-Zeev, Tanzeem Choudhry
- Smartphone arm (n=75) and treatment as usual arm (n=75).
- 12 months (in the middle now)
- Passive sensing, EMA, monthly BPRS, hospitalization, ER visits, 3 monthly assessmen

schizophrenic

CALM Have you been feeling CALM? Have you been SOCIAL? SOCIAL VOICES Have you been bothered by VOICES? SEEING THINGS Have you been SEEING THINGS other