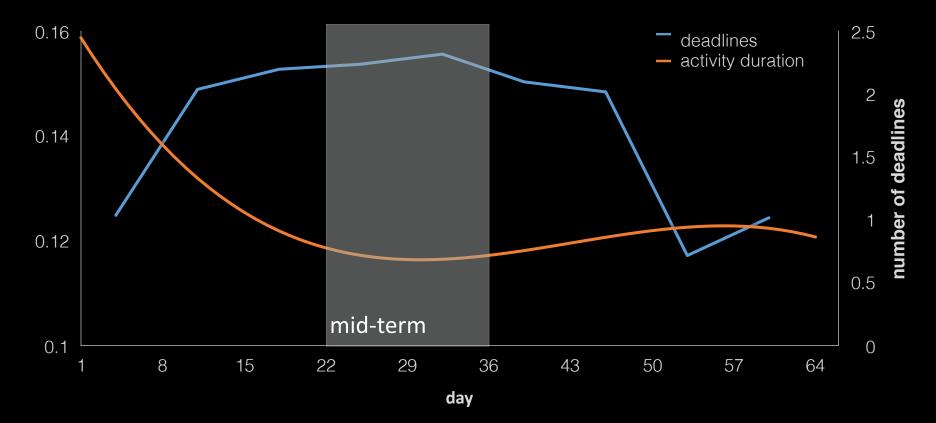

, depression, loneliness, stress), academic performance (grades across all the cumulative GPA) and behavioral trends (e.g., how stress, sleep, visits to the gym, etc. change in response to college



#### 8 😴 🚺 2 9:02 $\diamond$ 😵 🗐 🖉 🕅 🛄 🖬 வ 9 3:17 Touch how you feel right now. Stress Sleep Right now, I am... How many hours did you sleep last night? A little stressed <3 How would rate your overall sleep last night? A little stressed Very good **Definitely stressed** Stressed out How often did you have trouble Feeling good staying awake yesterday while in Feeling great class, eating meals or engaging in social activity? None Save Response Save Response : $\hookrightarrow$ $\frown$ IJ $\frown$

## attendance rates







# depression





# face-to-face conversation



# activity duration



### stress and affect









#### Top 10 Leading Disease/Disorder Categories Contributing to U.S. DALYs (2010)







#### A tragic trend









# he always went off his meds

## electroconvulsive therapy (ECT), aka electroshock therapy

# Predicting relapse in schizophrenia





- Randomize Control Trail at Zuker Hill Hospital with John Kane, Dror Ben-Zeev, Tanzeem Choudhry
- Smartphone arm (n=75) and treatment as usual arm (n=75).
- 12 months (in the middle now)
- Passive sensing, EMA, monthly BPRS, hospitalization, ER visits, 3 monthly assessmen

schizophrenic

CALM Have you been feeling CALM? Have you been SOCIAL? SOCIAL VOICES Have you been bothered by VOICES? SEEING THINGS Have you been SEEING THINGS other people can't see? **STRESSED** Have you been feeling STRESSED? Have you