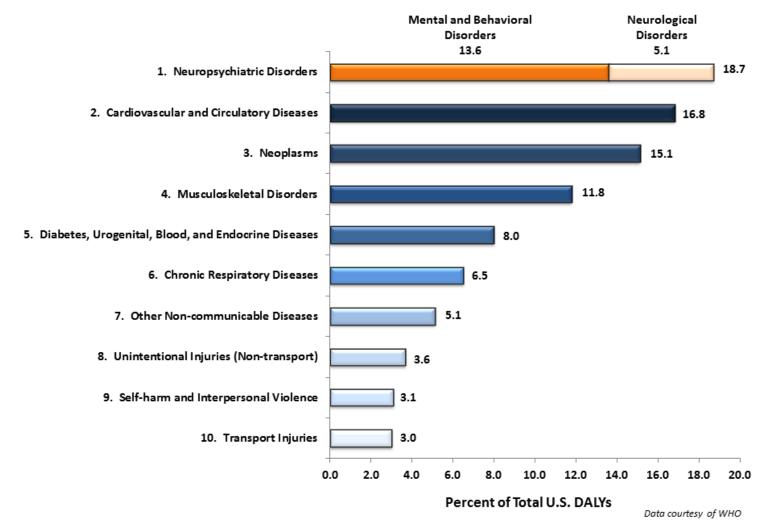

#### Top 10 Leading Disease/Disorder Categories Contributing to U.S. DALYs (2010)