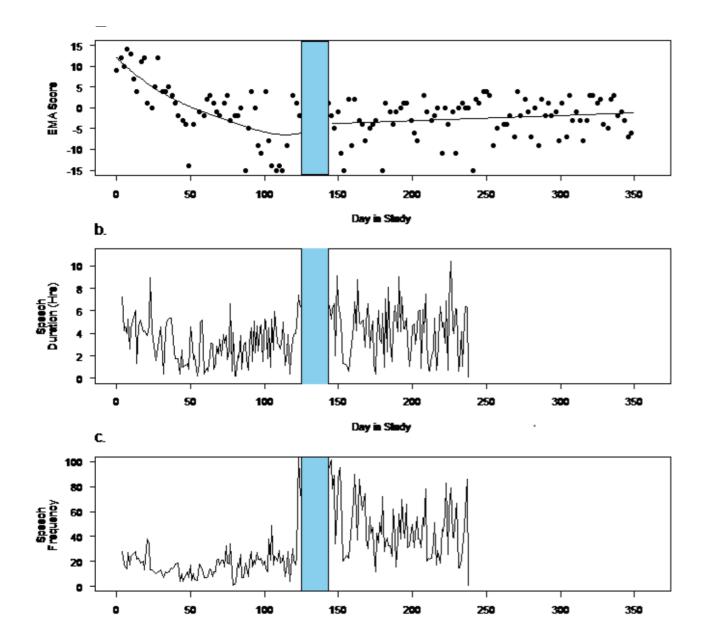

Predicting relapse in schizophrenia





- Randomize Control Trail at Zuker Hill Hospital with John Kane, Dror Ben-Zeev, Tanzeem Choudhry
- Smartphone arm (n=75) and treatment as usual arm (n=75).
- 12 months (in the middle now)
- Passive sensing, EMA, monthly BPRS, hospitalization, ER visits, 3 monthly assessmen

schizophrenic

CALM Have you been feeling CALM? Have you been SOCIAL? SOCIAL VOICES Have you been bothered by VOICES? SEEING THINGS Have you been SEEING THINGS other people can't see? **STRESSED** Have you been feeling STRESSED? Have you been worried about people trying to HARM you? HARM Have you been SLEEPING well? SLEEPING Have you been able to THINK clearly? THINK DEPRESSED Have you been DEPRESSED? HOPEFUL Have you been HOPEFUL about the future?

# is there a relapse signal?







## predicting health dimensions





### BRIEF PSYCHIATRIC RATING SCALE (BPRS)

| Patient Nam                 | e Today's Date                                                                                                                |
|-----------------------------|-------------------------------------------------------------------------------------------------------------------------------|
| Please enter t              | he score for the term that best describes the patient's condition.                                                            |
| 0 = Not asso<br>7 = Extreme | essed, $1 = Not present$ , $2 = Very mild$ , $3 = Mild$ , $4 = Moderate$ , $5 = Moderately severe$ , $6 = Severe$ , ly severe |
| Score                       |